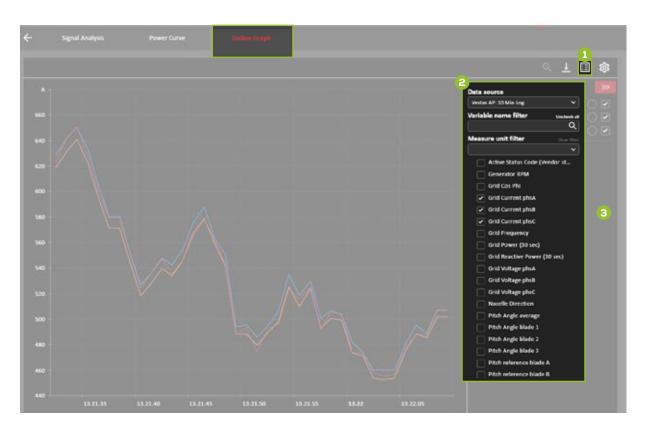

| 11       |
| Historical - Power curve - line<br>Historical - Power curve - dot | 12<br>12 |
| Workspace - New<br>Workspace - Edit                               | 13<br>13 |
| Help - Before Login<br>After Login                                | 14<br>14 |
| Appendix 1 SCADA color description                                | 15<br>15 |

### Login



#### **Navigation functions**



#### **Link - Turbine view**



### Turbine view - Hourly production



# Turbine view - 7 days production



### Historical - Production



# Historical - Production - daily



# Plant view - Daily production



### Turbine view - Availability



#### **Historical - Availability**



#### Turbine view -Historical graph



#### Historical -Historical graph



#### Turbine view -Online graph





#### Historical -Power curve - line



#### Historical -Power curve - dot



### Workspace - New



### Workspace - Edit



#### Help -Before Login



#### After Login



#### **Appendix 1**

#### SCADA color description

SCADA icon colors description will be based on the tree structure filter option.

| SCADA description | SCADA icon | Description                                                                                                                        |
|-------------------|------------|------------------------------------------------------------------------------------------------------------------------------------|
| Error             |            | Turbine in Alarm mode and not producing (stopped/idle mode)