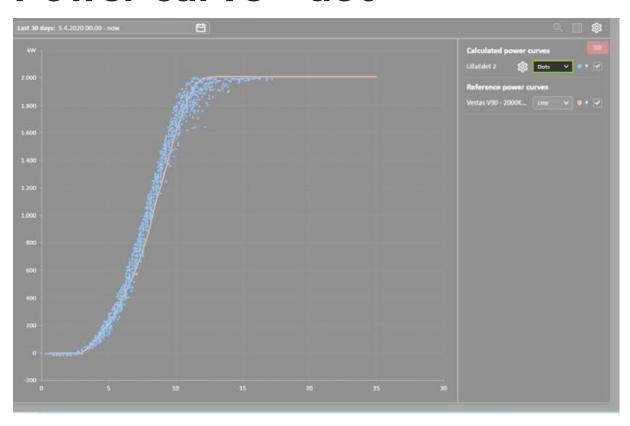

al - Power curve - dot | 12<br>12 |
| Workspace - New<br>Workspace - Edit                               | 13<br>13 |
| Help - Before Login<br>After Login                                | 14<br>14 |
| Appendix 1 SCADA color description                                | 15<br>15 |

### Login



#### **Navigation functions**



#### **Link - Turbine view**



### Turbine view - Hourly production



# Turbine view - 7 days production



### Historical - Production



# Historical - Production - daily



# Plant view - Daily production



### Turbine view - Availability



#### **Historical - Availability**



#### Turbine view -Historical graph



#### Historical -Historical graph



#### Turbine view -Online graph





#### Historical -Power curve - line



#### Historical -Power curve - dot



### Workspace - New



### Workspace - Edit



#### Help -Before Login



#### After Login



#### **Appendix 1**

#### SCADA color description

SCADA icon colors description will be based on the tree structure filter option.

| SCADA description | SCADA icon | Description                                                                                                                        |
|-------------------|------------|------------------------------------------------------------------------------------------------------------------------------------|
| Error             |            | Turbine in Alarm mode and not producing (stopped/idle mode)                                                                        |
| Warning           |            | Turbine still in operation, noti