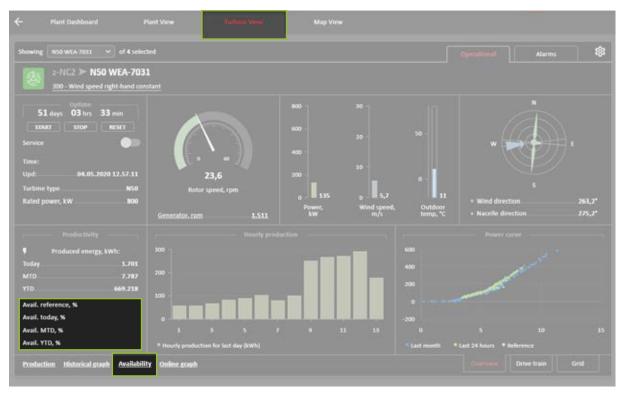

| 9        |
| Turbine view - Historical graph Historical - Historical graph     | 10<br>10 |
| Turbine view - Online graph                                       | 11       |
| Historical - Power curve - line<br>Historical - Power curve - dot | 12<br>12 |
| Workspace - New<br>Workspace - Edit                               | 13<br>13 |
| Help - Before Login<br>After Login                                | 14<br>14 |
| Appendix 1 SCADA color description                                | 15<br>15 |

### Login



#### **Navigation functions**



#### **Link - Turbine view**



### Turbine view - Hourly production



# Turbine view - 7 days production



### Historical - Production



# Historical - Production - daily



# Plant view - Daily production



### Turbine view - Availability



#### **Historical - Availability**



#### Turbine view -Historical graph



#### Historical -Historical graph



#### Turbine view -Online graph





#### Historical -Power curve - line



#### Historical -Power curve - dot



### Workspace - New



### Workspace - Edit



#### Help -Before Login



#### After Login



#### **Appendix 1**

#### SCADA color description

SCADA icon colors description will be based on the tree structure filter option.

| SCADA description | SCADA icon | Description                                                                                                                        |
|-------------------|------------|------------------------------------------------------------------------------------------------------------------------------------|
| Error