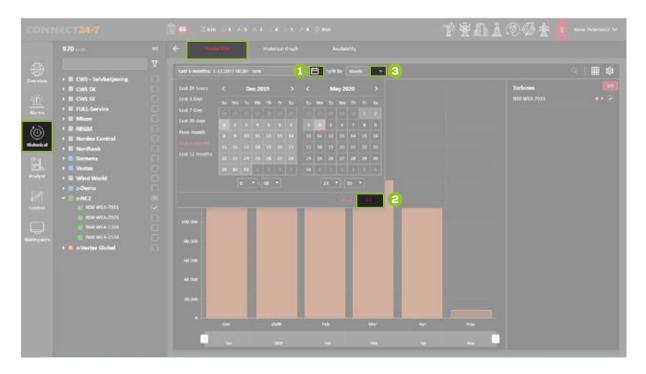

| 8        |
| Turbine view - Availability<br>Historical - Availability          | 9        |
| Turbine view - Historical graph Historical - Historical graph     | 10<br>10 |
| Turbine view - Online graph                                       | 11       |
| Historical - Power curve - line<br>Historical - Power curve - dot | 12<br>12 |
| Workspace - New<br>Workspace - Edit                               | 13<br>13 |
| Help - Before Login<br>After Login                                | 14<br>14 |
| Appendix 1 SCADA color description                                | 15<br>15 |

### Login



#### **Navigation functions**



#### **Link - Turbine view**



### Turbine view - Hourly production



# Turbine view - 7 days production



### Historical - Production



# Historical - Production - daily



# Plant view - Daily production



### Turbine view - Availability



#### **Historical - Availability**



#### Turbine view -Historical graph



#### Historical -Historical graph



#### Turbine view -Online graph





#### Historical -Power curve - line



#### Historical -Power curve - dot



### Workspace - New



### Workspace - Edit



#### Help -Before Login



#### After Login



#### **Appendix 1**

#### SCADA color description

SCADA icon colors description will be based on the tree structure filter option.

| SCADA description | SCADA icon | Description                                                                                                                        |
|-------------------|------------|----------------------------------