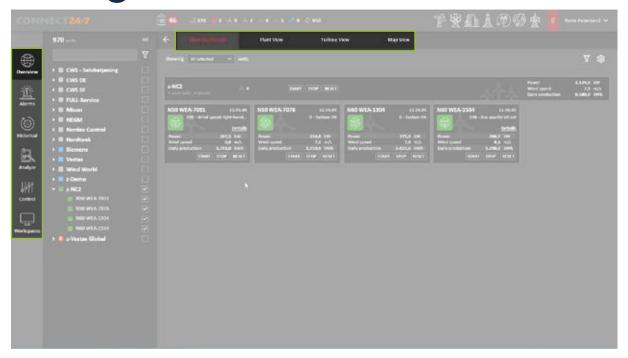

s production | 6        |
| Historical - Production<br>Historical - Production - daily        | 7        |
| Plant view - Daily production                                     | 8        |
| Turbine view - Availability<br>Historical - Availability          | 9        |
| Turbine view - Historical graph Historical - Historical graph     | 10<br>10 |
| Turbine view - Online graph                                       | 11       |
| Historical - Power curve - line<br>Historical - Power curve - dot | 12<br>12 |
| Workspace - New<br>Workspace - Edit                               | 13<br>13 |
| Help - Before Login<br>After Login                                | 14<br>14 |
| Appendix 1 SCADA color description                                | 15<br>15 |

### Login



#### **Navigation functions**



#### **Link - Turbine view**



### Turbine view - Hourly production



# Turbine view - 7 days production



### Historical - Production



# Historical - Production - daily



# Plant view - Daily production



### Turbine view - Availability



#### **Historical - Availability**



#### Turbine view -Historical graph



#### Historical -Historical graph



#### Turbine view -Online graph





#### Historical -Power curve - line



#### Historical -Power curve - dot



### Workspace - New



### Workspace - Edit



#### Help -Before Login



#### After Login



#### **Appendix 1**

#### SCADA color description

SCADA icon colors description will be based on the tree structure filter option.

| SCADA description | SCADA icon | Description