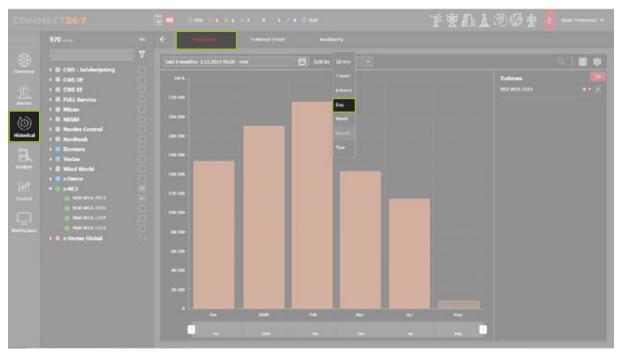

|
| Turbine view - Availability<br>Historical - Availability          | 9        |
| Turbine view - Historical graph Historical - Historical graph     | 10<br>10 |
| Turbine view - Online graph                                       | 11       |
| Historical - Power curve - line<br>Historical - Power curve - dot | 12<br>12 |
| Workspace - New<br>Workspace - Edit                               | 13<br>13 |
| Help - Before Login<br>After Login                                | 14<br>14 |
| Appendix 1 SCADA color description                                | 15<br>15 |

### Login



#### **Navigation functions**



#### **Link - Turbine view**



### Turbine view - Hourly production



# Turbine view - 7 days production



### Historical - Production



# Historical - Production - daily



# Plant view - Daily production



### Turbine view - Availability



#### **Historical - Availability**



#### Turbine view -Historical graph



#### Historical -Historical graph



#### Turbine view -Online graph





#### Historical -Power curve - line



#### Historical -Power curve - dot



### Workspace - New



### Workspace - Edit



#### Help -Before Login



#### After Login



#### **Appendix 1**

#### SCADA color description

SCADA icon colors description will be based on the tree structure filter option.

| SCADA description | SCADA icon | Description                                                                                                                        |
|-------------------|------------|-----------------------------------------------------------------------