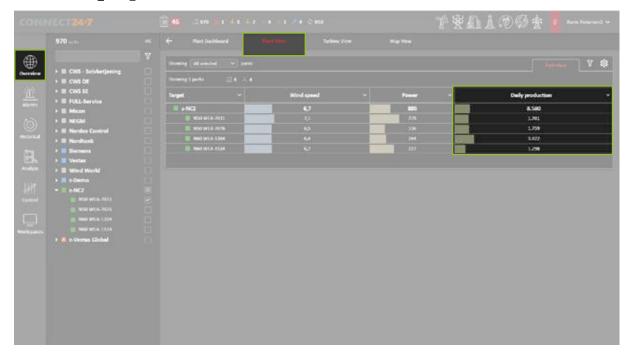

lity<br>Historical - Availability          | 9        |
| Turbine view - Historical graph Historical - Historical graph     | 10<br>10 |
| Turbine view - Online graph                                       | 11       |
| Historical - Power curve - line<br>Historical - Power curve - dot | 12<br>12 |
| Workspace - New<br>Workspace - Edit                               | 13<br>13 |
| Help - Before Login<br>After Login                                | 14<br>14 |
| Appendix 1 SCADA color description                                | 15<br>15 |

### Login



#### **Navigation functions**



#### **Link - Turbine view**



### Turbine view - Hourly production



# Turbine view - 7 days production



### Historical - Production



# Historical - Production - daily



# Plant view - Daily production



### Turbine view - Availability



#### **Historical - Availability**



#### Turbine view -Historical graph



#### Historical -Historical graph



#### Turbine view -Online graph





#### Historical -Power curve - line



#### Historical -Power curve - dot



### Workspace - New



### Workspace - Edit



#### Help -Before Login



#### After Login



#### **Appendix 1**

#### SCADA color description

SCADA icon colors description will be based on the tree structure filter option.

| SCADA description | SCADA icon | Description                                                                                                                        |
|-------------------|------------|----------------------------------------------------------------------------------------------------------