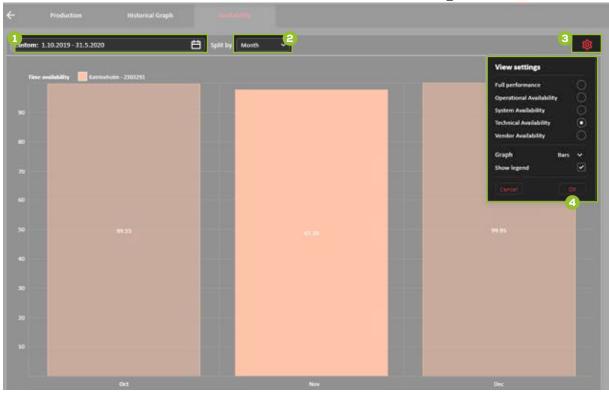

Historical graph Historical - Historical graph     | 10<br>10 |
| Turbine view - Online graph                                       | 11       |
| Historical - Power curve - line<br>Historical - Power curve - dot | 12<br>12 |
| Workspace - New<br>Workspace - Edit                               | 13<br>13 |
| Help - Before Login<br>After Login                                | 14<br>14 |
| Appendix 1 SCADA color description                                | 15<br>15 |

### Login



#### **Navigation functions**



#### **Link - Turbine view**



### Turbine view - Hourly production



# Turbine view - 7 days production



### Historical - Production



# Historical - Production - daily



# Plant view - Daily production



### Turbine view - Availability



#### **Historical - Availability**



#### Turbine view -Historical graph



#### Historical -Historical graph



#### Turbine view -Online graph





#### Historical -Power curve - line



#### Historical -Power curve - dot



### Workspace - New



### Workspace - Edit



#### Help -Before Login



#### After Login



#### **Appendix 1**

#### SCADA color description

SCADA icon colors description will be based on the tree structure filter option.

| SCADA description | SCADA icon | Description                                                                                                                        |
|-------------------|------------|------------------------------------------------------------------------------------------------------------------------------------|
| Error             |            | Turbine in