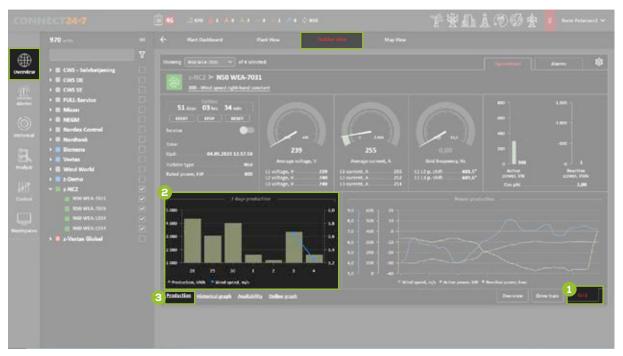

lant view - Daily production                                     | 8        |
| Turbine view - Availability<br>Historical - Availability          | 9        |
| Turbine view - Historical graph Historical - Historical graph     | 10<br>10 |
| Turbine view - Online graph                                       | 11       |
| Historical - Power curve - line<br>Historical - Power curve - dot | 12<br>12 |
| Workspace - New<br>Workspace - Edit                               | 13<br>13 |
| Help - Before Login<br>After Login                                | 14<br>14 |
| Appendix 1 SCADA color description                                | 15<br>15 |

### Login



#### **Navigation functions**



#### **Link - Turbine view**



### Turbine view - Hourly production



# Turbine view - 7 days production



### Historical - Production



# Historical - Production - daily



# Plant view - Daily production



### Turbine view - Availability



#### **Historical - Availability**



#### Turbine view -Historical graph



#### Historical -Historical graph



#### Turbine view -Online graph





#### Historical -Power curve - line



#### Historical -Power curve - dot



### Workspace - New



### Workspace - Edit



#### Help -Before Login



#### After Login



#### **Appendix 1**

#### SCADA color description

SCADA icon colors description will be based on the tree structure filter option.

| SCADA description | SCADA icon | Description                                                                                                                        |
|-------------------|------------|---