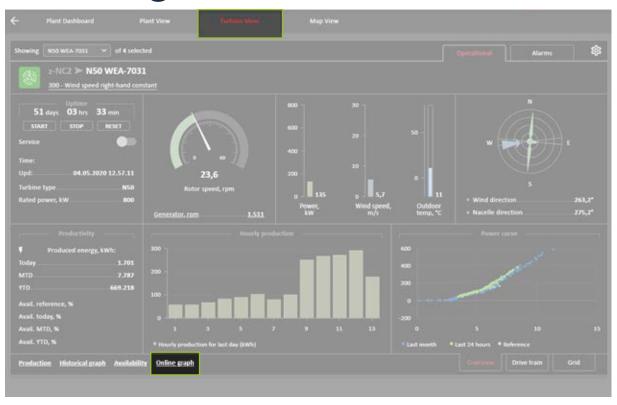

| 11       |
| Historical - Power curve - line<br>Historical - Power curve - dot | 12<br>12 |
| Workspace - New<br>Workspace - Edit                               | 13<br>13 |
| Help - Before Login<br>After Login                                | 14<br>14 |
| Appendix 1 SCADA color description                                | 15<br>15 |

### Login



#### **Navigation functions**



#### **Link - Turbine view**



### Turbine view - Hourly production



# Turbine view - 7 days production



### Historical - Production



# Historical - Production - daily



# Plant view - Daily production



### Turbine view - Availability



#### **Historical - Availability**



#### Turbine view -Historical graph



#### Historical -Historical graph



#### Turbine view -Online graph





#### Historical -Power curve - line



#### Historical -Power curve - dot



### Workspace - New



### Workspace - Edit



#### Help -Before Login



#### After Login



#### **Appendix 1**

#### SCADA color description

SCADA icon colors description will be based on the tree structure filter option.

| SCADA description | SCADA icon | Description                                                                                                                        |
|-------------------|------------|------------------------------------------------------------------------------------------------------------------------------------|
| Error             |            | Turbine in Alarm mode and not producing (stopped/idle mode)