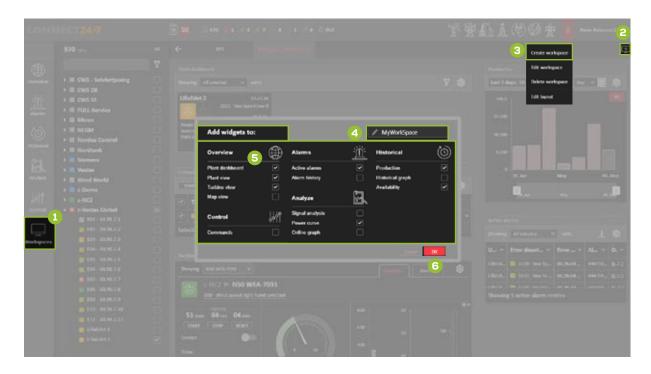

| 12<br>12 |
| Workspace - New<br>Workspace - Edit                               | 13<br>13 |
| Help - Before Login<br>After Login                                | 14<br>14 |
| Appendix 1 SCADA color description                                | 15<br>15 |

### Login



#### **Navigation functions**



#### **Link - Turbine view**



### Turbine view - Hourly production



# Turbine view - 7 days production



### Historical - Production



# Historical - Production - daily



# Plant view - Daily production



### Turbine view - Availability



#### **Historical - Availability**



#### Turbine view -Historical graph



#### Historical -Historical graph



#### Turbine view -Online graph





#### Historical -Power curve - line



#### Historical -Power curve - dot



### Workspace - New



### Workspace - Edit



#### Help -Before Login



#### After Login



#### **Appendix 1**

#### SCADA color description

SCADA icon colors description will be based on the tree structure filter option.

| SCADA description | SCADA icon | Description                                                                                                                        |
|-------------------|------------|------------------------------------------------------------------------------------------------------------------------------------|
| Error             |            | Turbine in Alarm mode and not producing (stopped/idle mode)                                                                        |
| Warning           |            | Turbine still in operation, notification to surveillanc