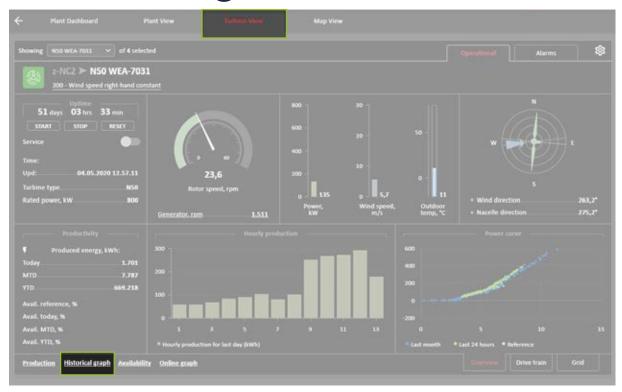

l graph     | 10<br>10 |
| Turbine view - Online graph                                       | 11       |
| Historical - Power curve - line<br>Historical - Power curve - dot | 12<br>12 |
| Workspace - New<br>Workspace - Edit                               | 13<br>13 |
| Help - Before Login<br>After Login                                | 14<br>14 |
| Appendix 1 SCADA color description                                | 15<br>15 |

### Login



#### **Navigation functions**



#### **Link - Turbine view**



### Turbine view - Hourly production



# Turbine view - 7 days production



### Historical - Production



# Historical - Production - daily



# Plant view - Daily production



### Turbine view - Availability



#### **Historical - Availability**



#### Turbine view -Historical graph



#### Historical -Historical graph



#### Turbine view -Online graph





#### Historical -Power curve - line



#### Historical -Power curve - dot



### Workspace - New



### Workspace - Edit



#### Help -Before Login



#### After Login



#### **Appendix 1**

#### SCADA color description

SCADA icon colors description will be based on the tree structure filter option.

| SCADA description | SCADA icon | Description                                                                                                                        |
|-------------------|------------|------------------------------------------------------------------------------------------------------------------------------------|
| Error             |            | Turbine in Alarm mode and not producing (stopped/