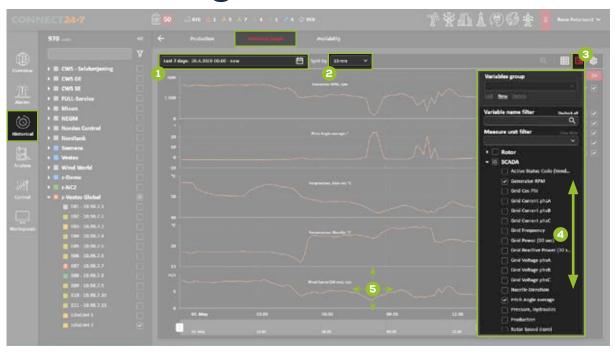

ew - Online graph                                       | 11       |
| Historical - Power curve - line<br>Historical - Power curve - dot | 12<br>12 |
| Workspace - New<br>Workspace - Edit                               | 13<br>13 |
| Help - Before Login<br>After Login                                | 14<br>14 |
| Appendix 1 SCADA color description                                | 15<br>15 |

### Login



#### **Navigation functions**



#### **Link - Turbine view**



### Turbine view - Hourly production



# Turbine view - 7 days production



### Historical - Production



# Historical - Production - daily



# Plant view - Daily production



### Turbine view - Availability



#### **Historical - Availability**



#### Turbine view -Historical graph



#### Historical -Historical graph



#### Turbine view -Online graph





#### Historical -Power curve - line



#### Historical -Power curve - dot



### Workspace - New



### Workspace - Edit



#### Help -Before Login



#### After Login



#### **Appendix 1**

#### SCADA color description

SCADA icon colors description will be based on the tree structure filter option.

| SCADA description | SCADA icon | Description                                                                                                                        |
|-------------------|------------|------------------------------------------------------------------------------------------------------------------------------------|
| Error             |            | Turbine in Alarm mode and not producing (stopped/idle mode)