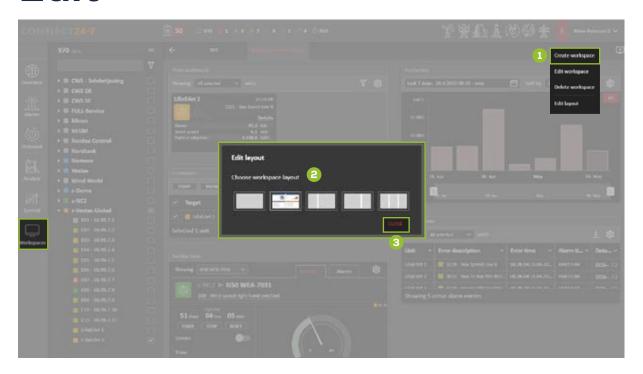

- New<br>Workspace - Edit                               | 13<br>13 |
| Help - Before Login<br>After Login                                | 14<br>14 |
| Appendix 1 SCADA color description                                | 15<br>15 |

### Login



#### **Navigation functions**



#### **Link - Turbine view**



### Turbine view - Hourly production



# Turbine view - 7 days production



### Historical - Production



# Historical - Production - daily



# Plant view - Daily production



### Turbine view - Availability



#### **Historical - Availability**



#### Turbine view -Historical graph



#### Historical -Historical graph



#### Turbine view -Online graph





#### Historical -Power curve - line



#### Historical -Power curve - dot



### Workspace - New



### Workspace - Edit



#### Help -Before Login



#### After Login



#### **Appendix 1**

#### SCADA color description

SCADA icon colors description will be based on the tree structure filter option.

| SCADA description | SCADA icon | Description                                                                                                                        |
|-------------------|------------|------------------------------------------------------------------------------------------------------------------------------------|
| Error             |            | Turbine in Alarm mode and not producing (stopped/idle mode)                                                                        |
| Warning           |            | Turbine still in operation, notification to surveillance team.