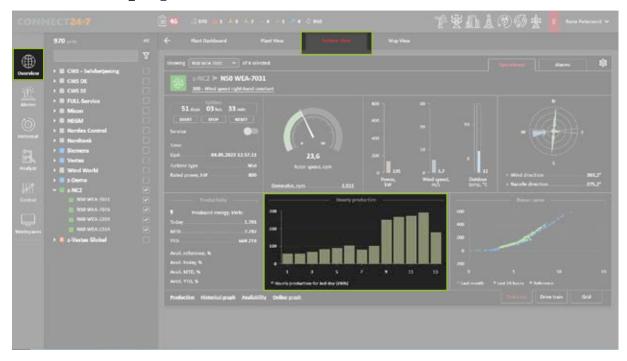

uction - daily        | 7        |
| Plant view - Daily production                                     | 8        |
| Turbine view - Availability<br>Historical - Availability          | 9        |
| Turbine view - Historical graph Historical - Historical graph     | 10<br>10 |
| Turbine view - Online graph                                       | 11       |
| Historical - Power curve - line<br>Historical - Power curve - dot | 12<br>12 |
| Workspace - New<br>Workspace - Edit                               | 13<br>13 |
| Help - Before Login<br>After Login                                | 14<br>14 |
| Appendix 1 SCADA color description                                | 15<br>15 |

### Login



#### **Navigation functions**



#### **Link - Turbine view**



### Turbine view - Hourly production



# Turbine view - 7 days production



### Historical - Production



# Historical - Production - daily



# Plant view - Daily production



### Turbine view - Availability



#### **Historical - Availability**



#### Turbine view -Historical graph



#### Historical -Historical graph



#### Turbine view -Online graph





#### Historical -Power curve - line



#### Historical -Power curve - dot



### Workspace - New



### Workspace - Edit



#### Help -Before Login



#### After Login



#### **Appendix 1**

#### SCADA color description

SCADA icon colors description will be based on the tree structure filter option.

| SCADA description | SCADA icon | Description                                                                                                                        |