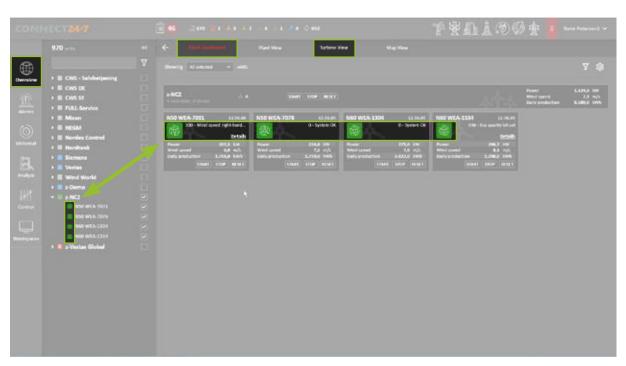

orical - Production<br>Historical - Production - daily        | 7        |
| Plant view - Daily production                                     | 8        |
| Turbine view - Availability<br>Historical - Availability          | 9        |
| Turbine view - Historical graph Historical - Historical graph     | 10<br>10 |
| Turbine view - Online graph                                       | 11       |
| Historical - Power curve - line<br>Historical - Power curve - dot | 12<br>12 |
| Workspace - New<br>Workspace - Edit                               | 13<br>13 |
| Help - Before Login<br>After Login                                | 14<br>14 |
| Appendix 1 SCADA color description                                | 15<br>15 |

### Login



#### **Navigation functions**



#### **Link - Turbine view**



### Turbine view - Hourly production



# Turbine view - 7 days production



### Historical - Production



# Historical - Production - daily



# Plant view - Daily production



### Turbine view - Availability



#### **Historical - Availability**



#### Turbine view -Historical graph



#### Historical -Historical graph



#### Turbine view -Online graph





#### Historical -Power curve - line



#### Historical -Power curve - dot



### Workspace - New



### Workspace - Edit



#### Help -Before Login



#### After Login



#### **Appendix 1**

#### SCADA color description

SCADA icon colors description will be based on the tree structure filter option.

| SCADA description | SCADA icon | Description