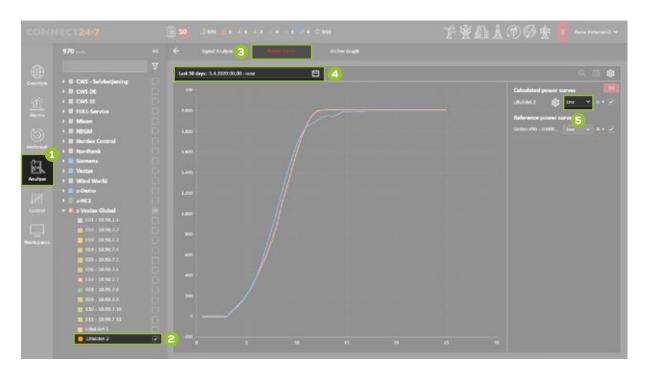

rical - Power curve - line<br>Historical - Power curve - dot | 12<br>12 |
| Workspace - New<br>Workspace - Edit                               | 13<br>13 |
| Help - Before Login<br>After Login                                | 14<br>14 |
| Appendix 1 SCADA color description                                | 15<br>15 |

### Login



#### **Navigation functions**



#### **Link - Turbine view**



### Turbine view - Hourly production



# Turbine view - 7 days production



### Historical - Production



# Historical - Production - daily



# Plant view - Daily production



### Turbine view - Availability



#### **Historical - Availability**



#### Turbine view -Historical graph



#### Historical -Historical graph



#### Turbine view -Online graph





#### Historical -Power curve - line



#### Historical -Power curve - dot



### Workspace - New



### Workspace - Edit



#### Help -Before Login



#### After Login



#### **Appendix 1**

#### SCADA color description

SCADA icon colors description will be based on the tree structure filter option.

| SCADA description | SCADA icon | Description                                                                                                                        |
|-------------------|------------|------------------------------------------------------------------------------------------------------------------------------------|
| Error             |            | Turbine in Alarm mode and not producing (stopped/idle mode)                                                                        |
| Warning           |