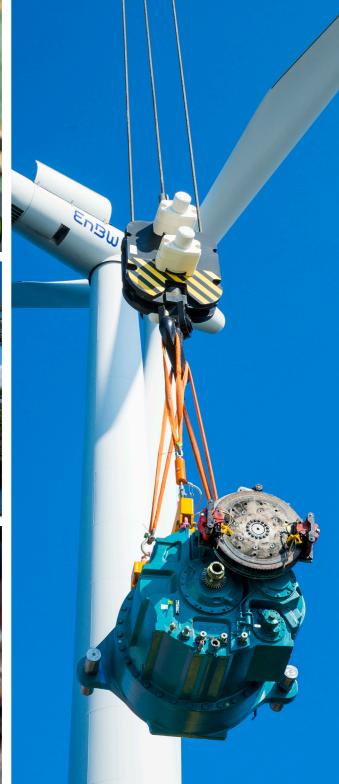

## Cost-efficient up-tower repair

In some cases the most cost efficient gearbox repair is performed up-tower.

Connected Wind Services has long experience and comprehensive knowledge in performing up-tower repairs. Our group of fully certified technicians are ready to provide their services on short notice at your site. We have been able to expand our up-tower competencies both on- and offshore over the years.

Our goal is to provide you with the most cost-efficient solution possible.