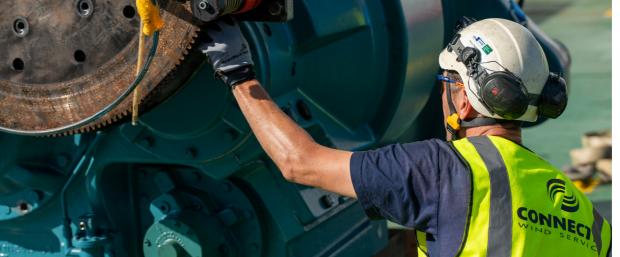

## Cost-efficient up-tower repair

In some cases the most cost efficient gearbox repair is performed up-tower.

Connected Wind Services has long experience and comprehensive knowledge in performing up-tower repairs. Our group of fully certified technicians are ready to provide their services on short notice at your site. We have been able to expand our up-tower competencies both on- and offshore over the years.

Our goal is to provide you with the most cost-efficient solution possible.