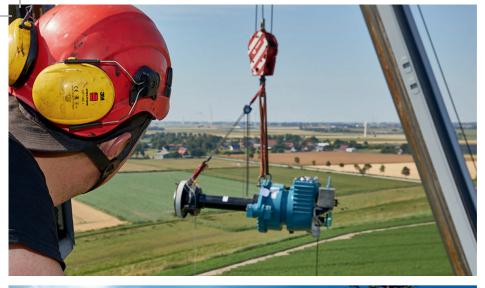

### Cost-efficient up-tower repair

In some cases the most cost efficient gearbox repair is performed up-tower. Connected Wind Services has long experience in performing up-tower repairs. Our group of fully certified technicians are ready to provide their services on short notice at your site.

Our goal is to provide you with the most cost-efficient solution possible.