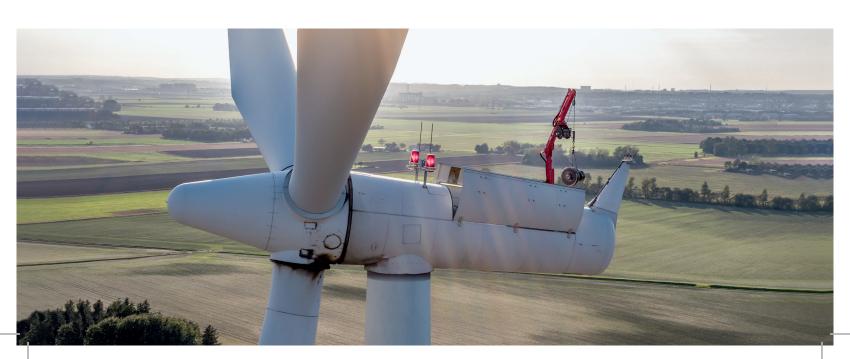

### Cost-efficient up-tower repair

In some cases the most cost efficient gearbox repair is performed up-tower. Connected Wind Services has long experience in performing up-tower repairs. Our group of fully certified technicians are ready to provide their services on short notice at your site.

Our goal is to provide you with the most cost-efficient solution possible.