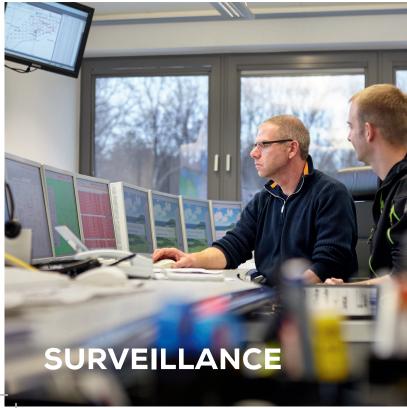

# 24/7-surveillance of your turbine

CONNECT24•7 is a plug 'n' play solution that monitors vital parameters on your wind turbine, whether your setup consists of a single turbine or an entire wind farm.

You do not need to worry about your turbine. Our Surveillance Centre is staffed with skilled turbine technicians who totals more than 100 years of experience and they monitor your turbine around the clock, 365 days a year. In case of alarms, our technicians will access the turbine online to identify and process the error, thus preventing unnecessary call-outs.